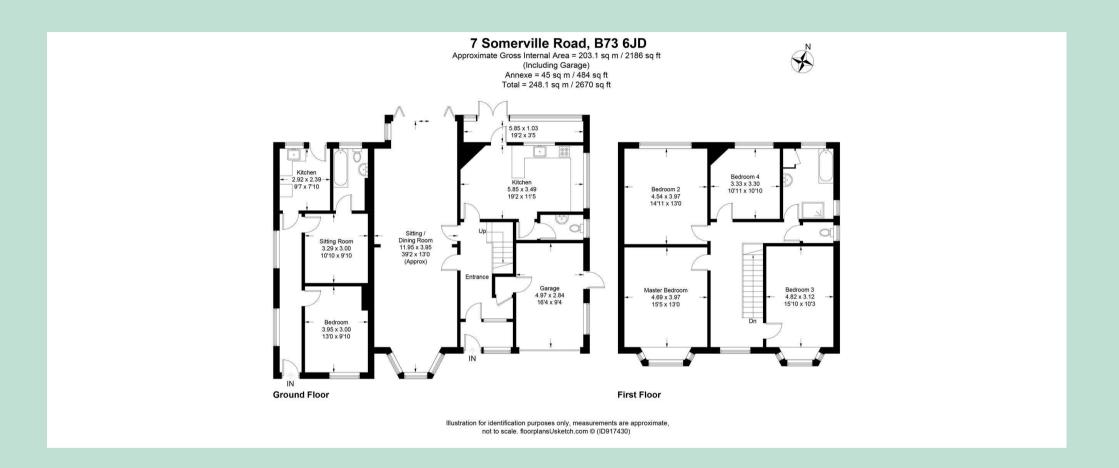

### A quick tour

Highlights of this superb family home include:

- \* Four generous bedrooms
- \* Garage
- \* Two reception rooms
- \* Family bathroom
- \* Breakfast kitchen
- \* Large garden
- \* Separate one bedroom self contained annex with garden
- \* Did we mention the sought after location?